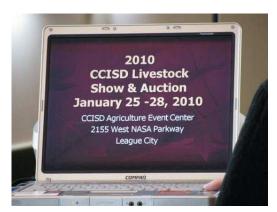

Paul McLarty, Clear Creek ISD Chief Financial Officer, was inducted into Space Center Rotary Club by PDG Suzi Howe, assisted by Paul's sponsor, Dr Greg Smith, CCISD Supt.

Clear Lake AG Club made an enthusiastic presentation to our club.